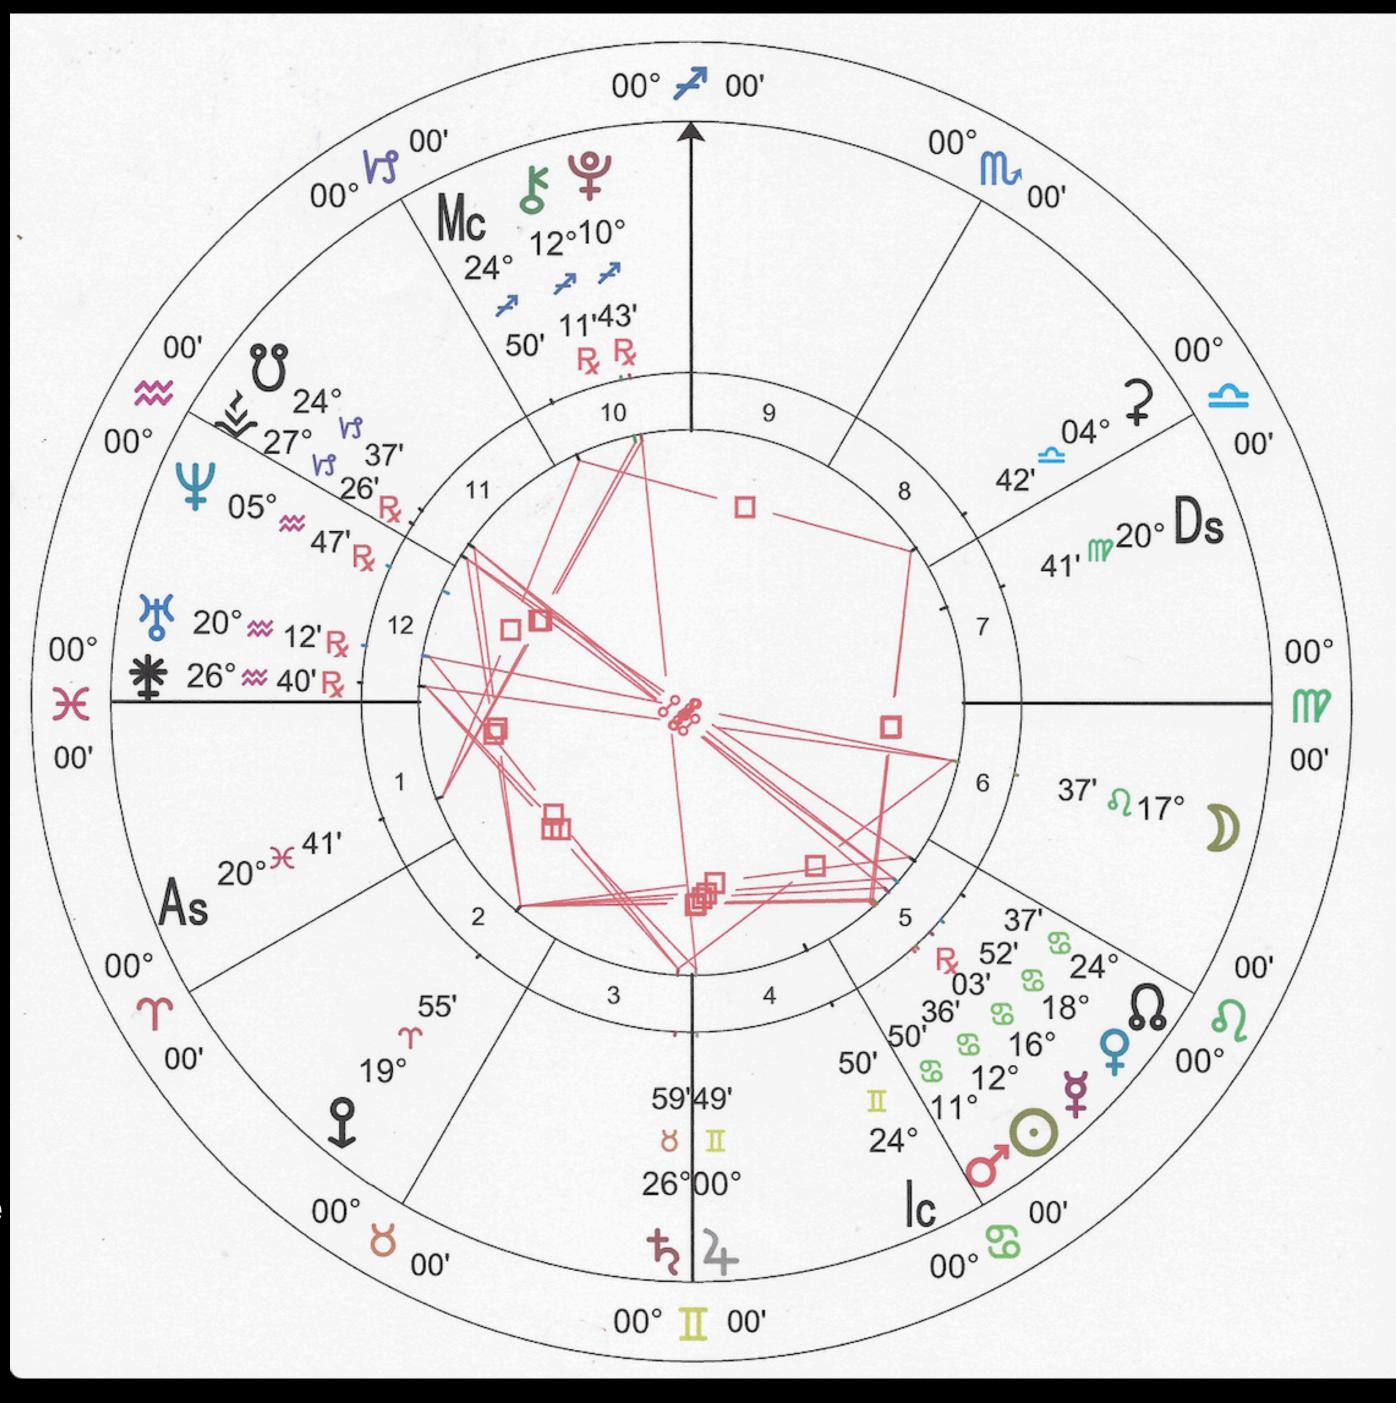

#### Male

July 3, 2000 11:58p Santa Rosa, CA

- Moon 17 Le 37 (fire)
- Mars 11 Ca50
- Venus 18 Ca 59 (water, right brained)
- Sun 12 Cn 36 (water)
- Mercury 16 Cn 03 (water, right brained)
- As 20 Pisces 41. (Water-right brained)
- Both sex planets are with the Sun in the underworld
- Leo Moon would feel like one had been kicked out of the kingdom
- From fire to water is Involutionary path—feminine