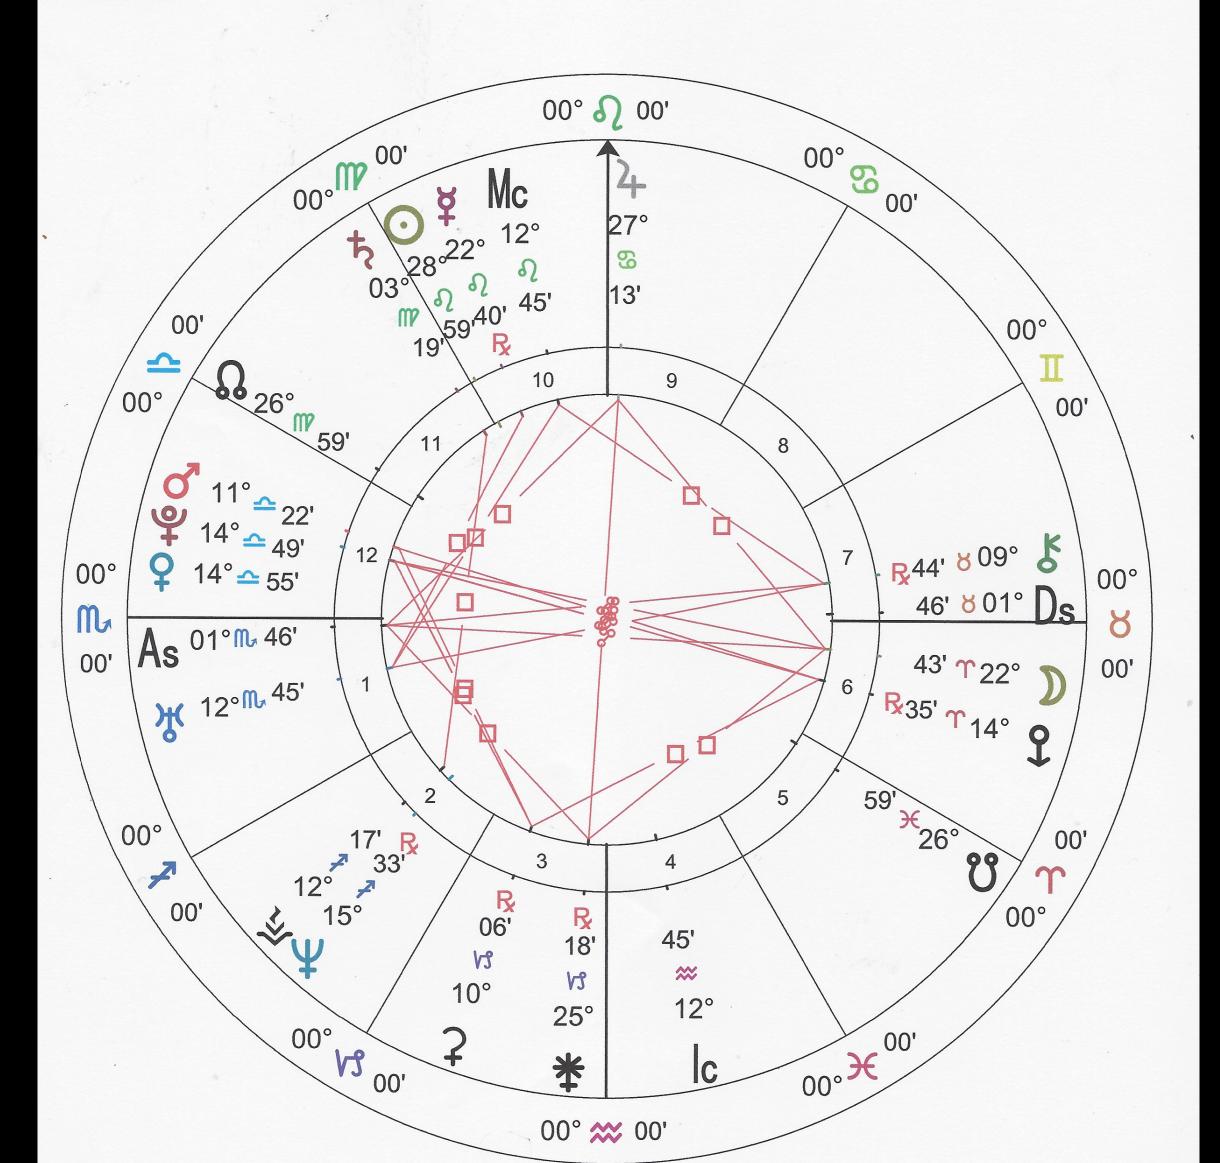

# MALE James Corden AUG 22 1978 12P London

- Sun 29 Le 00
- Moon in Ar (fire, right brained)
- Mars 11 Li 55 (air, left brained)
- Venus 14 Li 55 (air, left brained)
- Pluto 14 Li 50
- Note Pluto is between Venus and Mars—learning these expressions in the underworld
- Without birth time As/angles is unknown

BORN MALE CORDEN

Natal Chart
Aug 22 1978, Tue
12:00 pm BST -1:00
LONDON, ENGLAND
51°N30' 000°W10'

Geocentric Tropical Whole Signs True Node Compliments of:-Mary J Kern maryjkern@gmail.com 707 548 3641