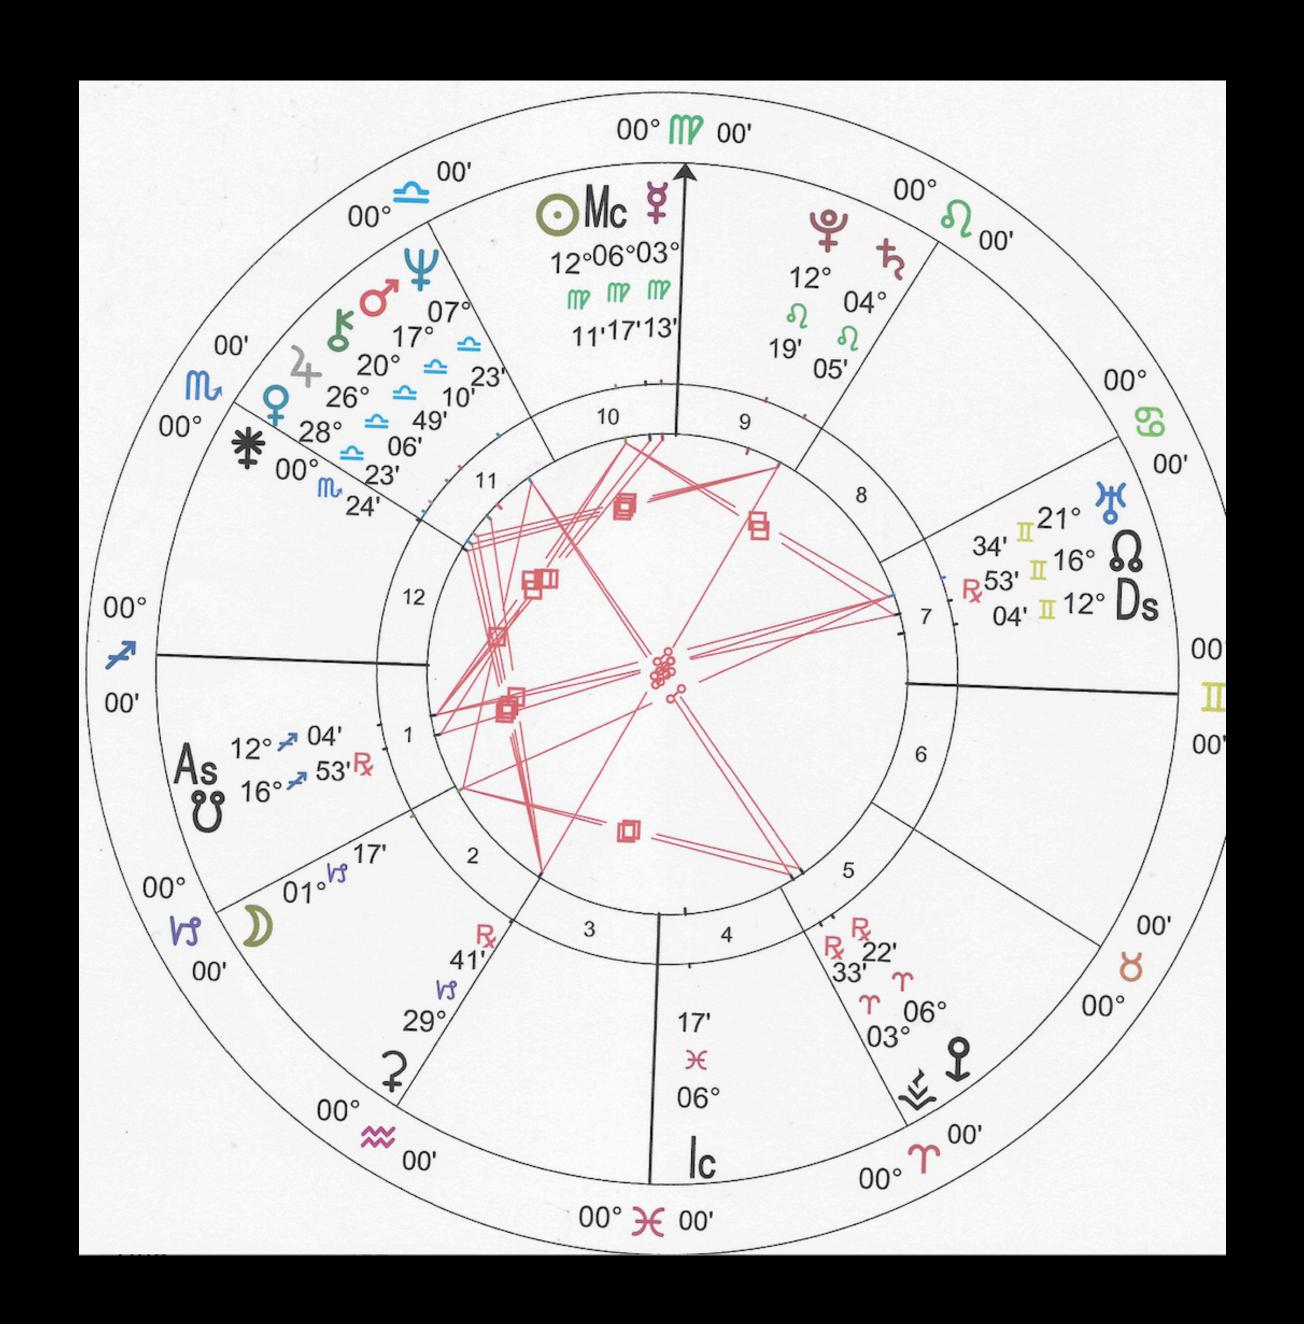

# MALE James Corden AUG 22 1978 12P London

- Sun 29 Le 00
- Moon in Ar (fire, right brained)
- Mars 11 Li 55 (air, left brained)
- Venus 14 Li 55 (air, left brained)
- Pluto 14 Li 50
- Note Pluto is between Venus and Mars—learning these expressions in the underworld
- Without birth time As/angles is unknown

BORN MALE CORDEN

Natal Chart
Aug 22 1978, Tue
12:00 pm BST -1:00
LONDON, ENGLAND
51°N30' 000°W10'

Geocentric Tropical Whole Signs True Node Compliments of:-Mary J Kern maryjkern@gmail.com 707 548 3641