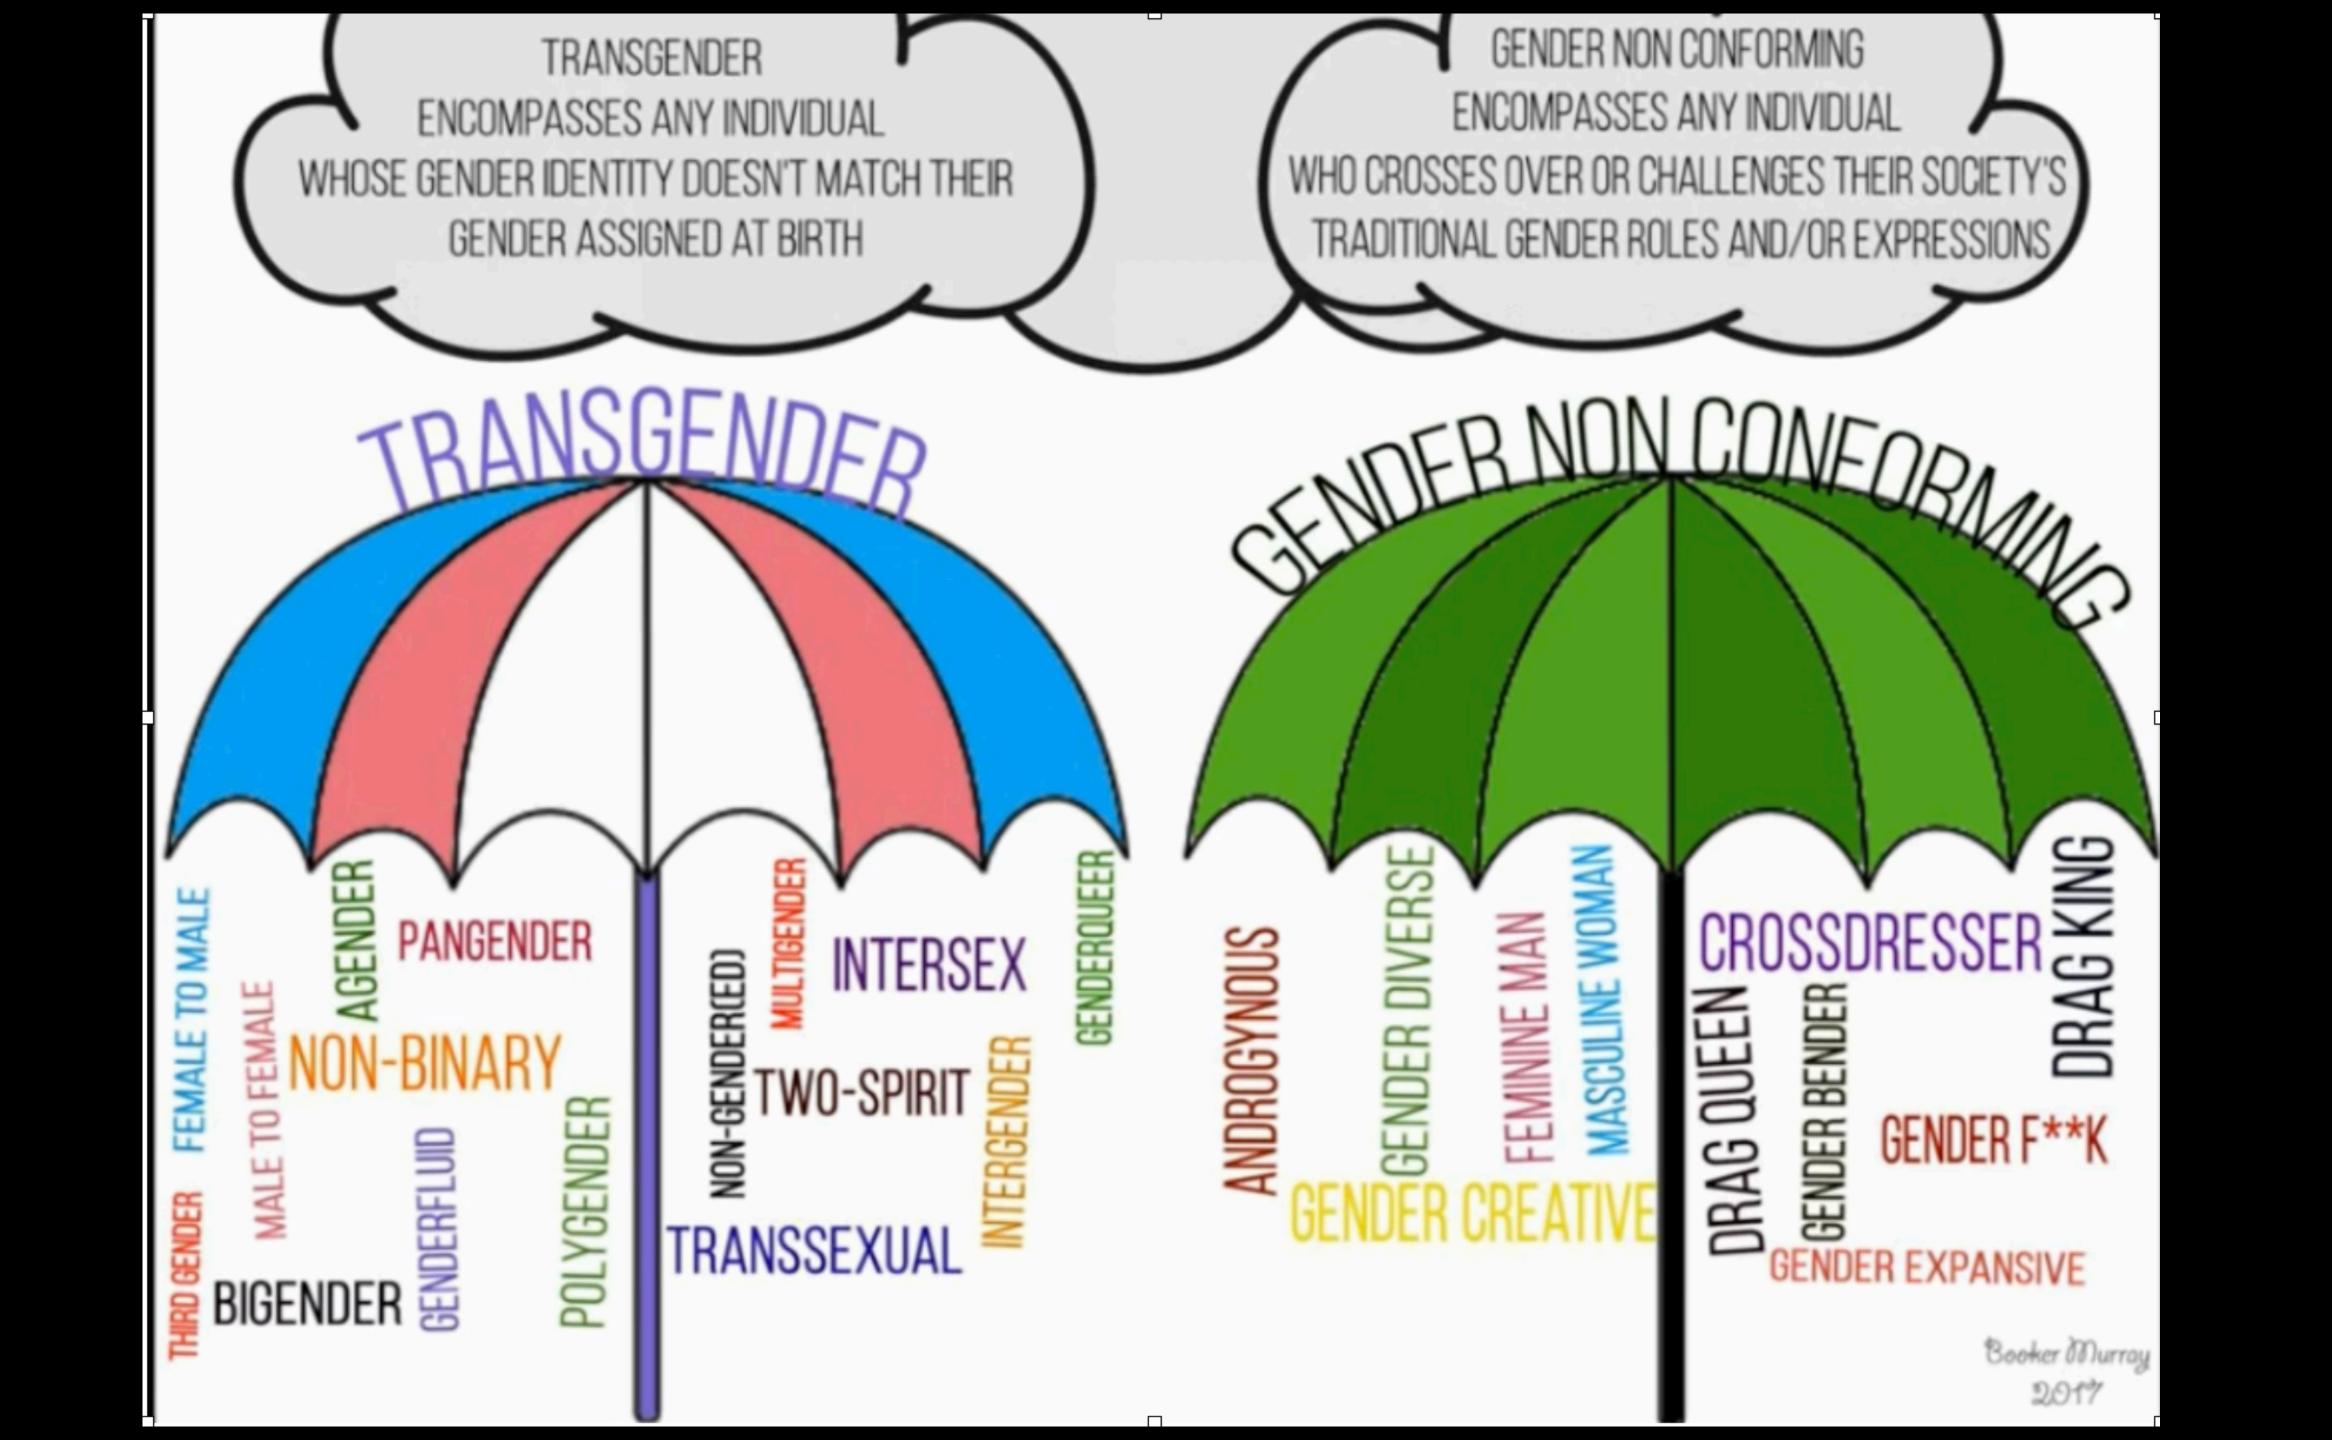

## LGBTIQQ2AD LGBTQ Q

In sufism every human being has another part of themself that they are searching for to integrate for wholeness SAMS sees 12 masculine archetypes and 12 feminine archetypes—
offering a possibility of 24 gender expressions and noting there can be many more

SAMS sees the soul as **POLYTHEISTIC** needing to express in many versions of itself with all versions equal

Today there are dozens if not more gender variations

There are many alternative gender expressions that were not formally recognized or confirmed by main stream society.