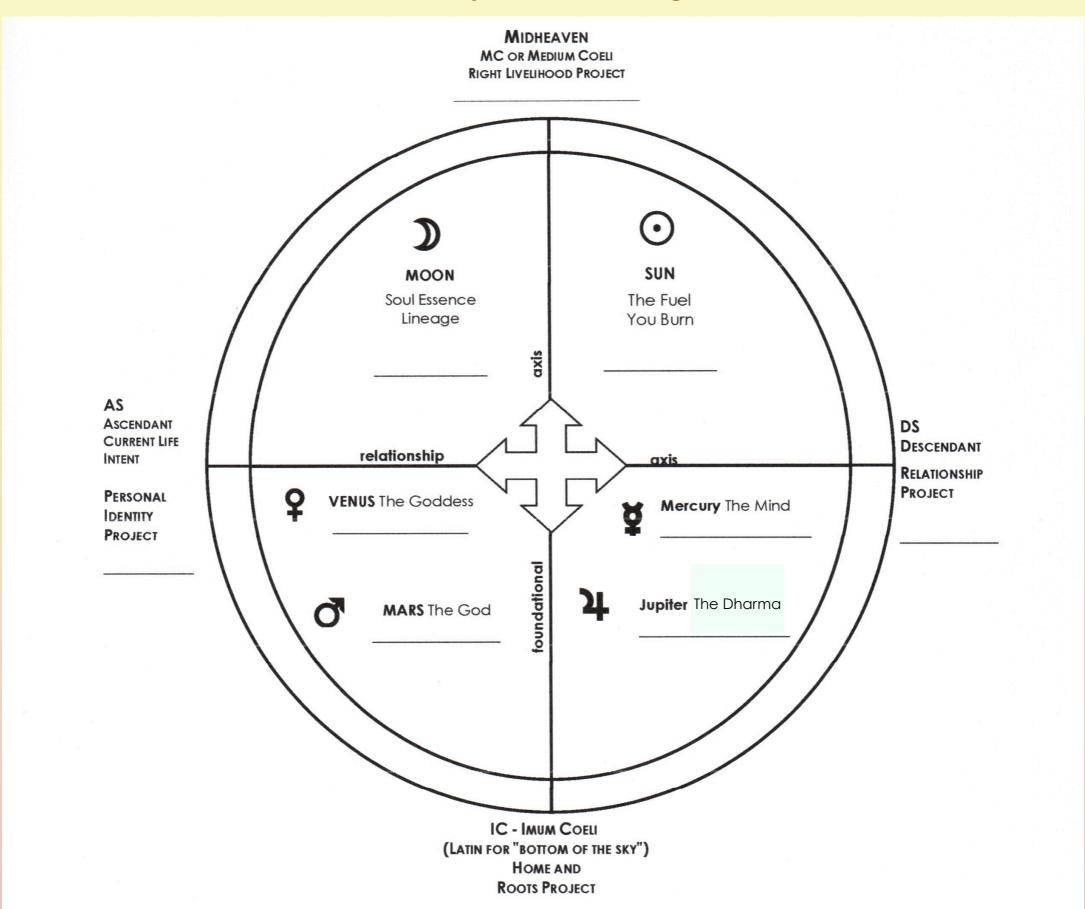

#### The Medicine Wheel with the Cross made by the Four Angles

## The Two Axes

Vertical Axis is the Hierarchical Relationships: parent child employee

Horizontal Axis is Equal Collaborative Relationships: First house and Seventh house

mates, husbands wives, friends, colleagues

## What is the IC???

It <u>is not only</u> the home environment

#### lt <u>is</u> <u>also</u>

the **Identity** you construct in the world that is your **foundation or security**  Most people think of the IC as the External Environment; home, community

This is not an issue of going beyond the Ego

This is apart of being Crucified into Life

So the deeper inner meaning of the IC is if everything is striped away Externally, where is your Security? The **IC** is where your sense of inner foundation and security will operate from