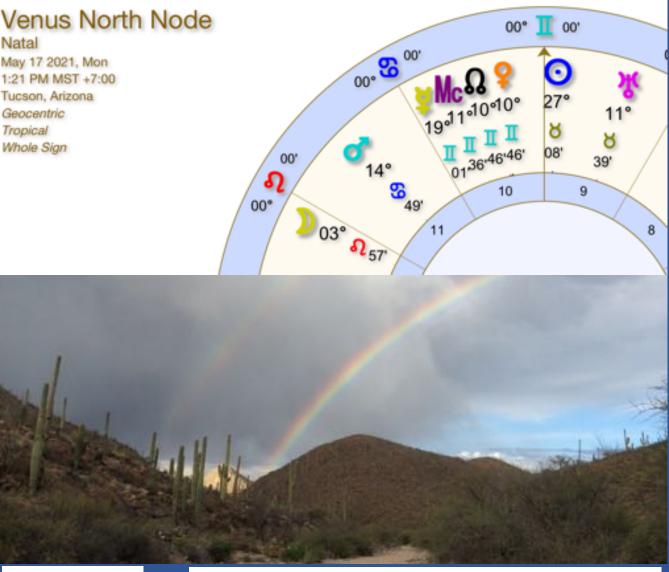

- The North Node is where we are headed, it is our co-created
   Destiny where the seeds we have planted are coming to fruition.
- North Node in Gemini (With Venus exact Aug 05, 2020 and May 17, 2021) Cultivates Freedom,
   Creativity, Magic Challenge: too much information, too many possibilities creating a distraction from seeing and embracing new opportunities.

| Date           | Venus | conjunct | North Node | Degree    | MetaGoddess |                            |
|----------------|-------|----------|------------|-----------|-------------|----------------------------|
| Jun 04 1853 NS | Venus | Cnj      | North Node | 19°Ge 33' | R Cancer    | Venus comes together       |
| Jul 02 1854 NS | Venus | Cnj      | North Node | 00°Ge 31' | R Cancer    |                            |
| Jun 12 1872 NS | Venus | Cnj      | North Node | 12°Ge 32′ | R Virgo     | with the North Node in     |
| May 21 1890 NS | Venus | Cnj      | North Node | 23°Ge 54′ | D Aries     | Gemini every 19 years.     |
| Jun 20 1891 NS | Venus | Cnj      | North Node | 05°Ge 19′ | R Aries     | Due to Venus Shifting      |
| May 30 1909    | Venus | Cnj      | North Node | 16°Ge 40′ | R Cancer    | through the signs when     |
| Jun 06 1928    | Venus | Cnj      | North Node | 09°Ge 30′ | R Virgo     | she rises as Morning Star  |
| May 16 1946    | Venus | Cnj      | North Node | 20°Ge 50′ | R Aries     | the current Gemini cycle   |
| Jun 15 1947    | Venus | Cnj      | North Node | 02°Ge 28′ | D Scorpio   | shifts to Taurus in 2060.  |
| May 23 1965    | Venus | Cnj      | North Node | 13°Ge 53' | R Gemini    | Silits to faulus ili 2000. |
| May 05 1983    | Venus | Cnj      | North Node | 25°Ge 54′ | R Capricorn |                            |
| May 31 1984    | Venus | Cnj      | North Node | 06°Ge 35′ | R Leo       | Hence it will be 243       |
| May 10 2002    | Venus | Cnj      | North Node | 18°Ge 03' | R Aries     | years before Venus and     |
| Aug 05 2020    | Venus | Cnj      | North Node | 28°Ge 13' | R Gemini    | the North Node come        |
| May 17 2021    | Venus | Cnj      | North Node | 10°Ge 46′ | D Gemini    | together again during a    |
| Apr 30 2039    | Venus | Cnj      | North Node | 22°Ge 47' | D Capricorn | Gemini Venus Cycle on      |
| May 04 2058    | Venus | Cnj      | North Node | 15°Ge 25' | R Pisces    | the 15 of June 2263.       |
| Aug 02 2076    | Venus | Cnj      | North Node | 25°Ge 22′ | R Taurus    | ©Venus Alchemy             |