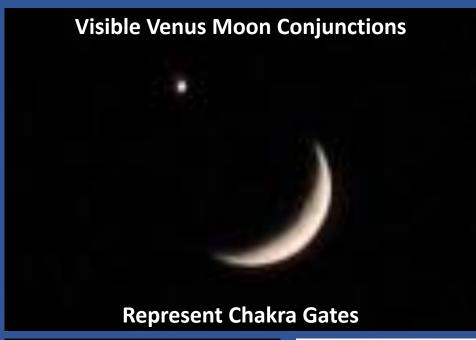

Venus/Inanna descends through the chakra gates as symbolized by the Venus Moon conjunctions

# The Rainbow Goddess Evening Star Journey May 03, 2021 to January 02, 2022

Venus as evening star is reclaiming her authentic Playful Rainbow Goddess Self when she conjuncts the Moon representing the Chakras.