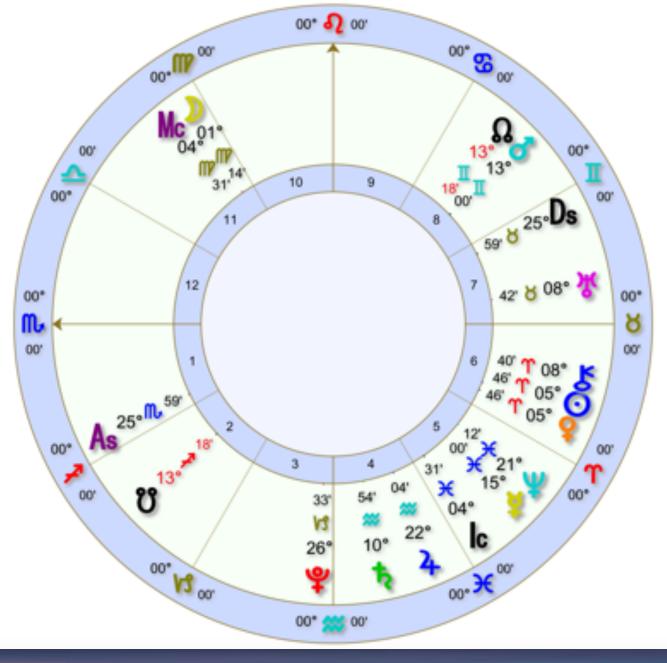

**Ibtisam Barakat 10/02/63**Palestinian Author and Poet

Scorpio Meta Goddess/2018 Libra Inanna Underworld Venus in Libra conjunct the Sun, Midheaven, Juno, Ceres, Pallas Athena and square the Lunar Nodes