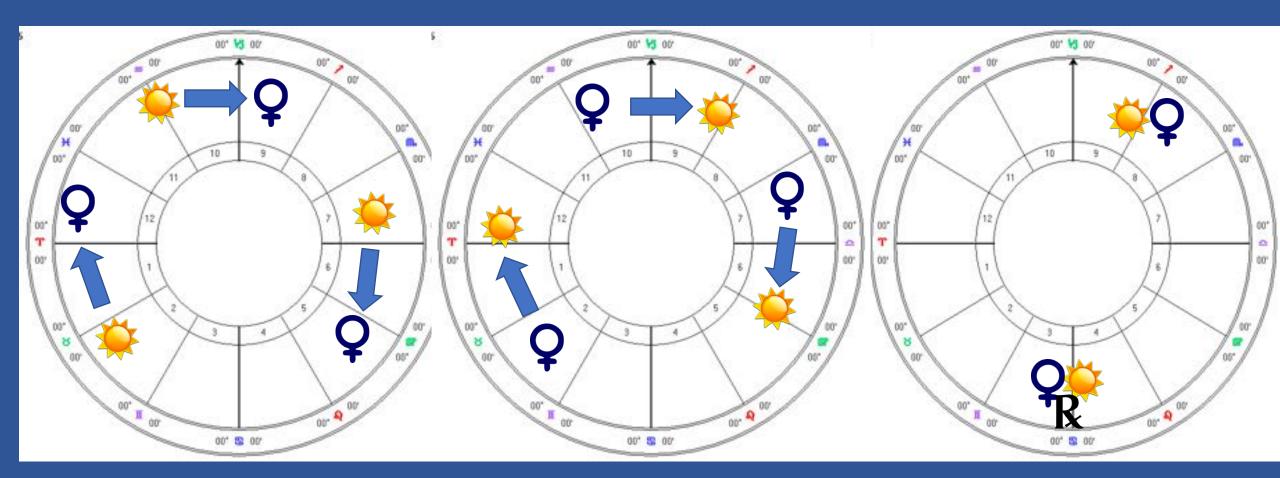

# Morning/Evening/Underworld/Metamorphic Venus Star Phase

**©Venus Alchemy** 

Venus Rising ahead of the Sun Morning Star Venus Rises and Sets BEFORE the Sun disappearing below the horizon before sunset Venus Rising after the Sun Evening Star Venus Rises and Sets AFTER the Sun Appearing in the evening Sky after Sunset

Venus Within 10 Degrees of the Sun Marks One of the Two Underworld Phases when Venus is Not visible in either the morning or evening sky The Current Gemini Venus cycle began June 2020 and ends January 2022