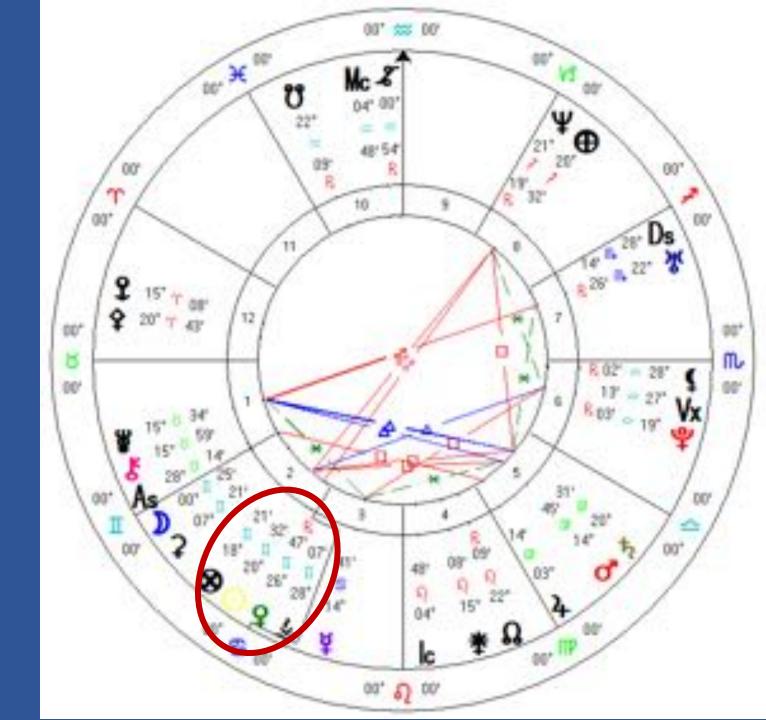

**Ibtisam Barakat 10/02/63**Palestinian Author and Poet

Scorpio Meta Goddess/2018 Libra Inanna Underworld Venus in Libra conjunct the Sun, Midheaven, Juno, Ceres, Pallas Athena and square the Lunar Nodes