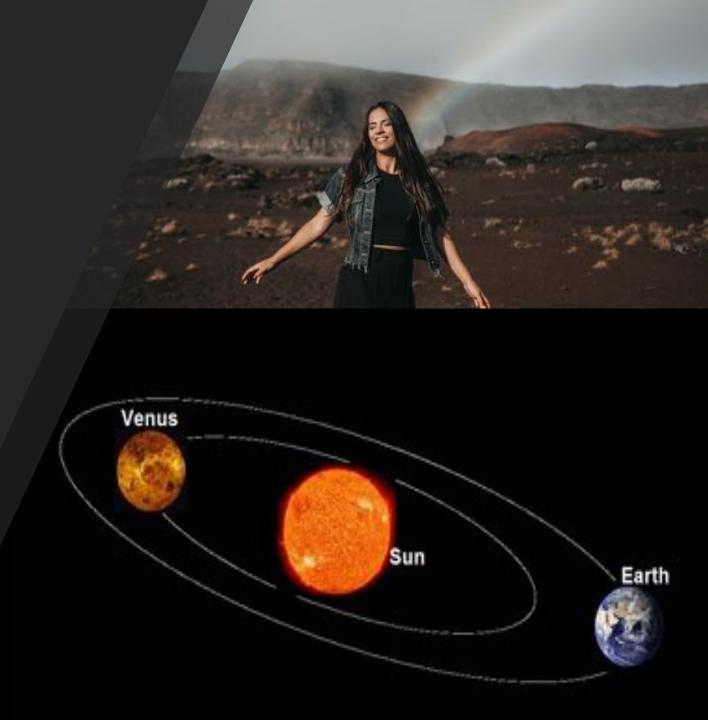

- Featuring the Rainbow Goddesses (Iris & Ixchel etc.)
- She is a Messenger of Spirit
- She is a New World Story Teller
- She is the Mistress of Playful Fun and Magic
- She is the Trickster who reminds us not to take ourselves too seriously
- Her medicine is inspired creativity through fun, play, and humor

The Rainbow Goddess Journey as it Relates to Story of Inanna or Ishtar as the Planet Venus

Venus spent nearly 9 months as morning star from June 09, 2020 to Feb 13,2021

She was releasing all distortions and blocks in the way of her expressing her authentic self.