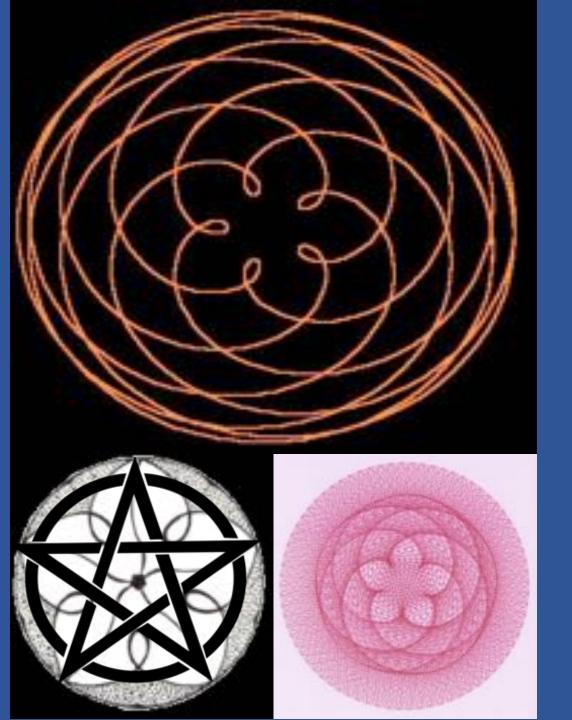

Venus Creates a 5 petalled Rose Pentagram as it moves through the sky.

To Egyptians & Celts
the pentagram represented
an underground womb
where we are reborn.

The Pentagram has long been associated with the Divine Feminine, the Goddess, Protection, Magic, and the 5 elements, etc...