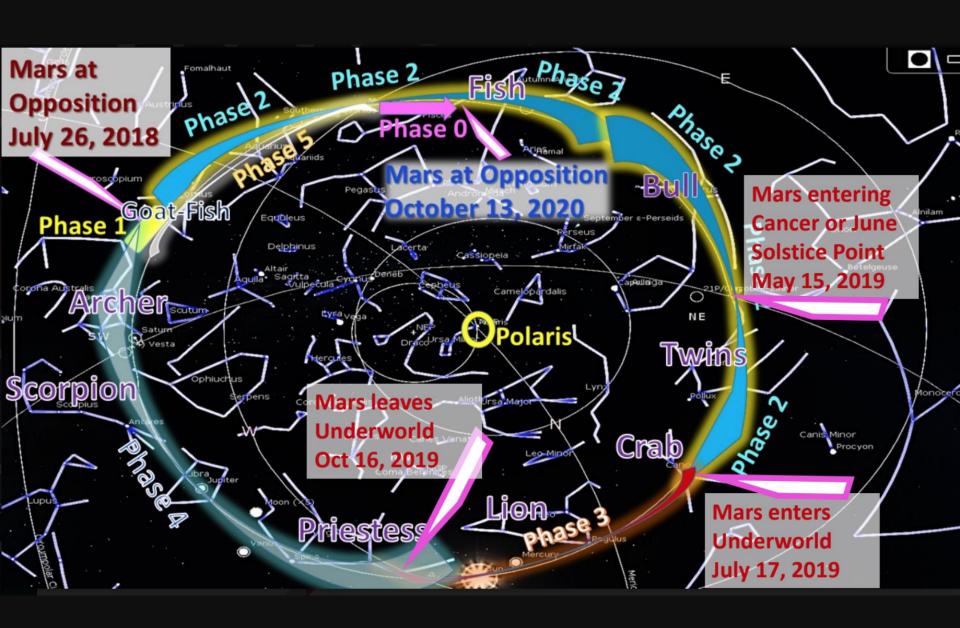

## The Sagas of Mars and Venus Begin When Mars reaches opposition to the Sun, about every 25-26 months

This Underworld Saga started on July 27 and ends on October 13, 2020 when a New Rapunzel Saga Begins.

#### The Mars Cycle

- Mars Returns to the same "meeting place" with the Sun every 779-780 days (on average) or 25 months This is known as a "synodic cycle"
- The sign that Mars is in at the time of "opposition" to the Sun becomes an "overtone". The point of opposition is also known as the "acronychal rise" of a given planet
- On July 26, 2018, Mars had its acronychal rise in the sign of Aquarius, which became the current Mars overtone
- Mars moves through the zodiac 42 times (37 synodic cycles) in almost exactly 79 years

## Mars in Aquarius

Mars entered the sign of Aquarius on May 15<sup>th</sup>, signaling the beginning of Phase Zero and the herald of the NEXT synodic cycle of Mars. This will make the overtone Aquarius

The intent of the masculine in Aquarius is to let go of previously held attachments to what Aquarius scientist archetypes are and move into a new way of exploring it between the mind and body.

Mars will spend about 6 months in this sign (with a little time in Capricorn) until it reaches the sign of Pisces on November 15<sup>th</sup>

## Mars Synodic Cycle Phase 3 The Underworld Phase

PHASE THREE – Similar to person's initiations in their late 30's-46, begins with Mars entering the underworld. It lasts for 3-4 months, ending when Mars has separated from the Sun by 15 degrees and rises as a very dim morning star.

We have compared this phase to shamanic death and rebirth, such as a Sun Dance or Okeepa ceremony. Its a time of surrender, and either chosen or forced powerlessness for the purpose of developing more humility and maturity.

#### **Useful Data for our Current Saga**

July 27, 2018 Underworld Saga in Aquarius Began

Mars overtone Aquarius seeks Venus overtone Libra only coming together exact with the Sun August 24 of 2019.

Venus entered the metamorphic underworld transforming from overtone Aries to Libra, November 1, 2018 for the first time in 155 years.

Initiatory Underworld Venus enters July 08, 2019 at 06 Gemini Mars enters July 17, 2019 at 10 Leo

Jul 22 - Sep 16, 2019 Venus and Mars within 10 degrees in the Underworld

Aug 13, 2019 Sun Conjunct Venus at 21° Leo 11' Sep 02, 2019 Sun Conjunct Mars at 09° Virgo 41'