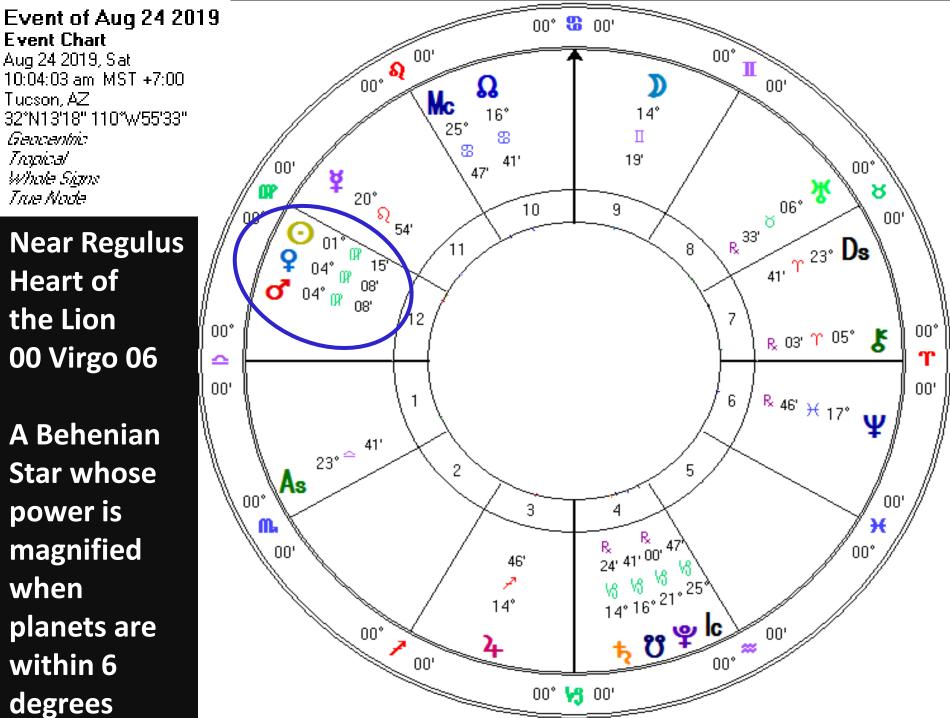

Rapunzel Saga begins October 13, 2020

**Event Chart** Aug 24 2019, Sati 10:04:03 am MST +7:00 Tucson, AZ 32°N13'18" 110°W55'33" Geoceathic Trancal Whole Signs True Node

Near Regulus **Heart of** the Lion **00 Virgo 06** 

A Behenian **Star whose** power is magnified when planets are within 6 degrees

Event of Aug 24 2019 Event Chart

Aug 24 2019, Sat 10:04:03 am MST +7:00 Tucson, AZ 32°N13'18" 110°W55'33" Geocentric Trapical Whole Signs True Node

Conjunction occurs during Capricorn **Confluence of** South Node, Saturn, Pluto still all within 7 degrees occurring for the first time in 2207 years.