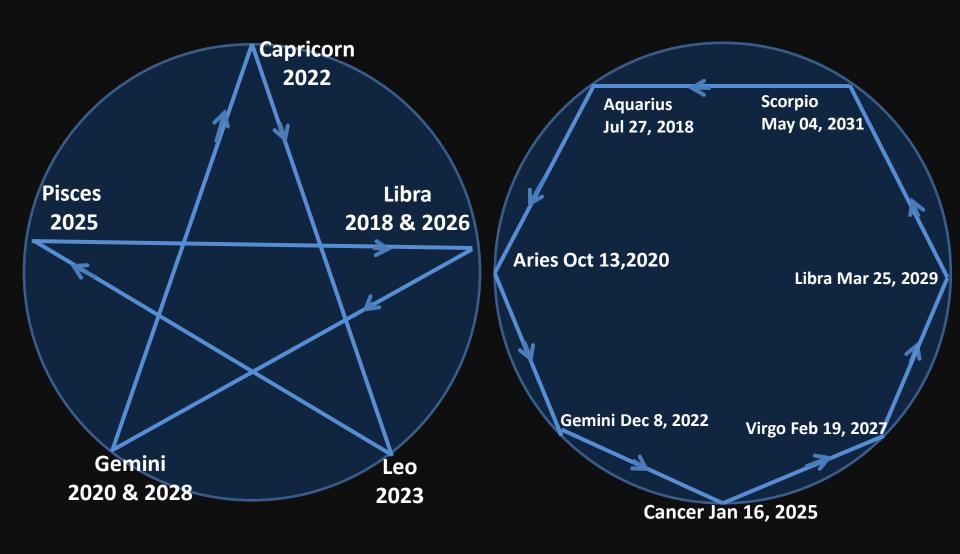

## Venus and Mars Archetypal Journey from 2018 to 2029

## The 5 Sign Patterns of the Underworld Sagas

Mars and Venus

What Signs are the Conjunctions for the Underworld Sagas?

- **2000, 2032, 2064 in Cancer**
- 1994, 2026, 2058 in Capricorn
- **❖** 1987, 2019, 2052 in Virgo
- **1981, 2013, 2045 in Aries**
- 1974, 2006, 2038 in Libra/Scorpio