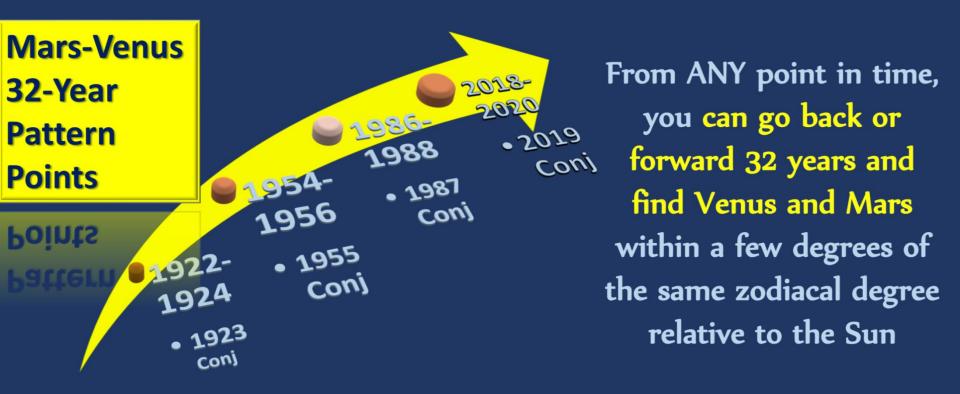

nce or Okeepa ceremony. Its a time of surrender, and either chosen or forced powerlessness for the purpose of developing more humility and maturity.

This then corresponds to the cycles of the "mid-life crisis", including the Pluto Square (in current generations), the Neptune square and the Uranus opposition.

Therefore we are looking roughly at Age 37-38 up until possibly the Saturn Opposition at around 44 or maybe lasting until the Nodal Reversal at 46.

## The 5 Sign Patterns of the Underworld Sagas

Mars and Venus

What Signs are the Conjunctions for the Underworld Sagas?

- **2000, 2032, 2064 in Cancer**
- 1994, 2026, 2058 in Capricorn
- **❖** 1987, 2019, 2052 in Virgo
- **1981, 2013, 2045 in Aries**
- 1974, 2006, 2038 in Libra/Scorpio



#### 32-year patterns between Mars and Venus



#### Seeing the Sagas change over the centuries

- Just as the Great Saga shifts over time into a different kind of Saga, the Underworld Saga we currently experience was visible regularly in the morning sky in 1833 and before. The Underworld Saga will again be visible regularly in evening sky in 2060 and beyond (but then it wouldn't be called the "Underworld Saga")
- One of the Sagas experienced in the late 1700s and 1800s was one that featured Mars and Venus have one conjunction in the morning sky, one in the evening sky and a 3<sup>rd</sup> in the glare of the Sun (or underworld), which could tentatively be called the "Triple Sky Saga"
- Another example of new set of Sagas between 1753 and 1760 as the
  - Underworld Saga became a Saga that featured 1 morning sky conjunction of Venus an