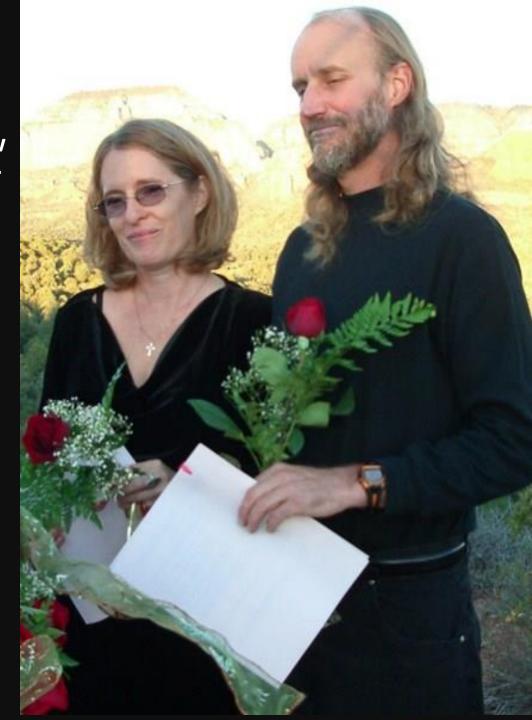

Venus and Mars in Virgo are attuned to Gaia in their Sacred Union, returning us to Mother Culture wisdom - Human Partnership Serving Entire Earth Community

In 2006 Cayelin and Peter chose the Venus Mars Conjunction with the Sun to get married.

Less than 24 hours after the Libra New Moon, Venus and Mars were together with the Sun (the source) in the last degrees of Libra, the primary archetype focused on the path of conscious, co-creative and collaborative partnership.

Venus and Mars were off the world stage disengaged from the beliefs connected to the old relationship paradigm.

They were with the Sun sourcing new ways of expressing sacred union – sacred marriage.

Almost 13 years later our marriage is better and more fulfilling than ever.

Natal Chart Oct 22 2006, Sun 6:06 pm MST +7:00 Sedona, AZ 34°N52'11" 111°W45'37"

Marriage intent was to create a new more conscious, co-creative, collaborative way of being married.

**Creating a new** marriage paradim off the world stage of the old marriage paradigm