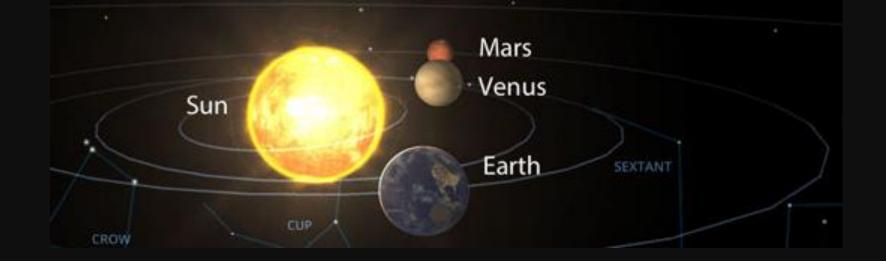

SAGAS are epic storylines spanning generations over thousands of years.

Venus and Mars have three ways they interact creating three different SAGAS (stories) that recur every 6 1/2 years (or 77 months)

## The Sagas of Mars and Venus Begin When Mars reaches opposition to the Sun, about every 25-26 months

This Underworld Saga started on July 27 and ends on October 13, 2020 when a New Rapunzel Saga Begins.