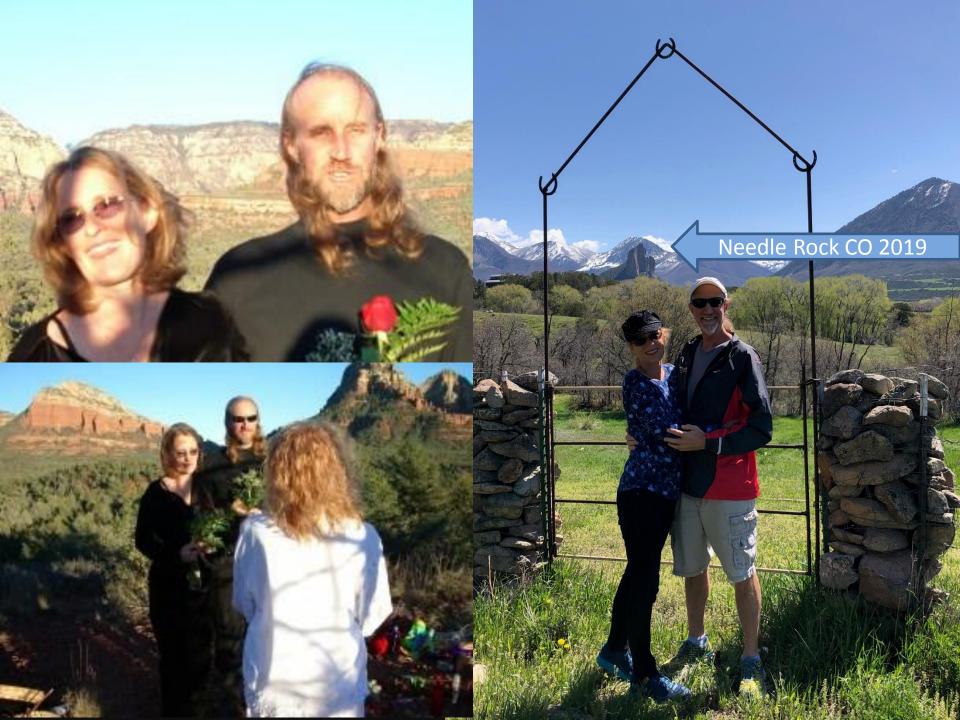

Venus and Mars in Virgo are attuned to Gaia in their Sacred Union, returning us to Mother Culture wisdom - Human Partnership Serving Entire Earth Community

In 2006 Cayelin and Peter chose the Venus Mars Conjunction with the Sun to get married.

Venus and Mars were off the world stage disengaged from the beliefs connected to the old relationship paradigm.

They were with the Sun sourcing new ways of expressing sacred union – sacred marriage.

Almost 13 years later our marriage is better and more fulfilling than ever.