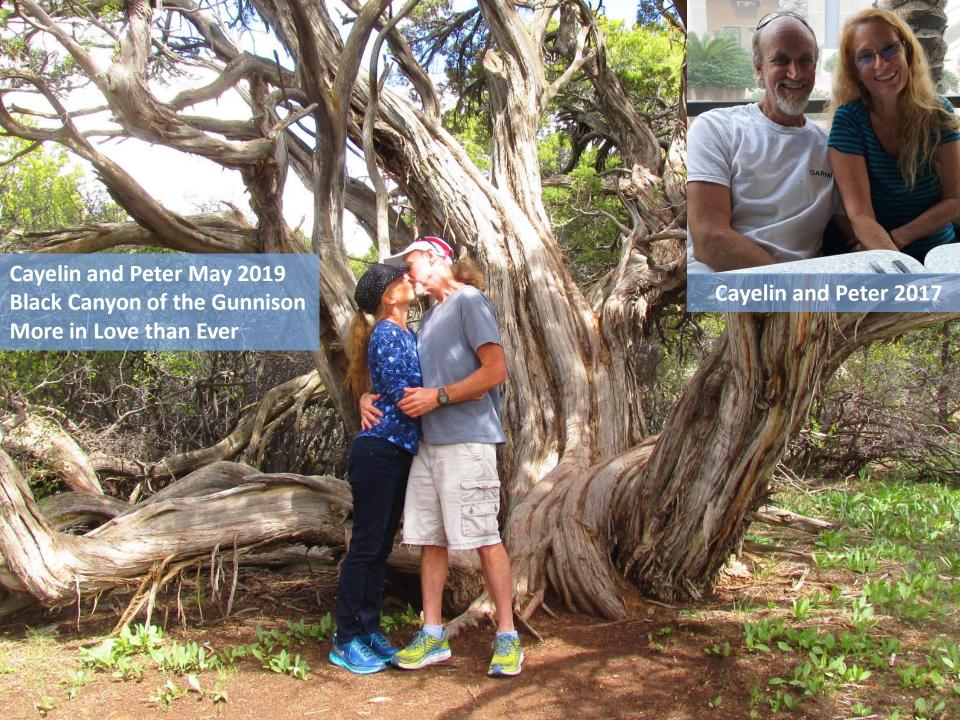

Venus and Mars were off the world stage disengaged from the beliefs connected to the old relationship paradigm.

They were with the Sun sourcing new ways of expressing sacred union – sacred marriage.

Almost 13 years later our marriage is better and more fulfilling than ever.