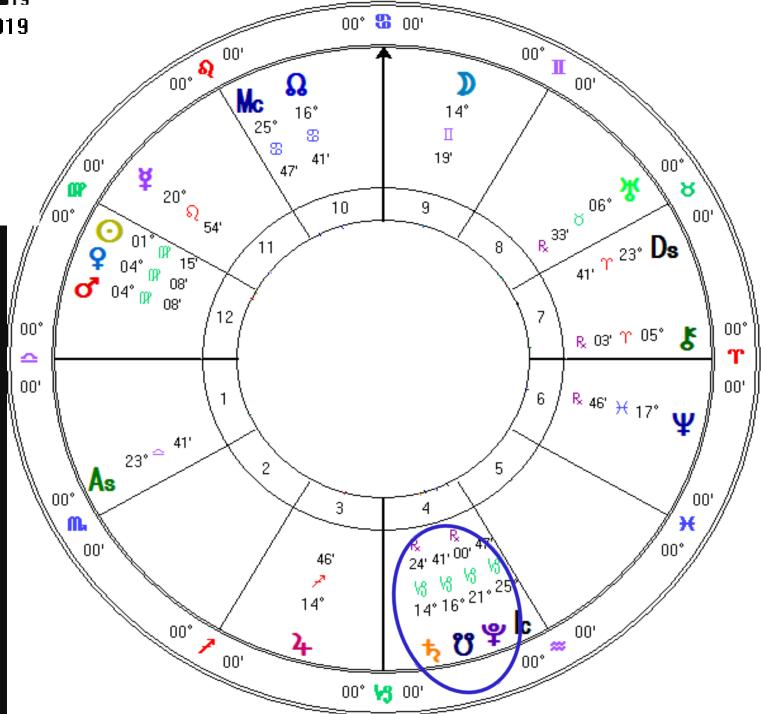

Conjunction occurs during Capricorn **Confluence of** South Node, Saturn, Pluto still all within 7 degrees occurring for the first time in 2207 years.

## We Enact Ancestral Healing Empowered by the Capricorn Confluence

 Personal experiences might help us face, what we need to heal, historic trauma lived by our ancestors where individuality, self expression and actualization was sacrificed for the good of the whole.

## **Saturn and Pluto Composting Historical Patriarchy (South Node)**

What power-over dynamics between masculine and feminine can we now offer up for total Death and Rebirth?

Venus in Libra Cycle and Mars in Aquarius Cycle: