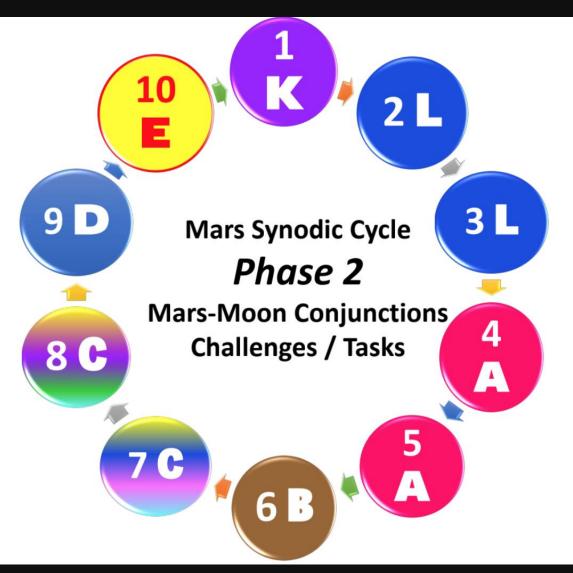

#### **Challenges / Tasks**

- 1. Oct 18, 2018 13° 52′ Aquarius
- 2. Nov 15, 2018 00° 10′ Pisces
- 3. Dec 14, 2018 18° 39' Pisces
- 4. Jan 12, 2019 08° 02' Aries
- 5. Feb 10, 2019 27° 34' Aries
- 6. Mar 11, 2019 16° 56' Taurus
- 7. April 9, 2019 06° 09' Gemini
- 8. May 7, 2019 24° 43' Gemini
- 9. June 5, 2019 13° 10' Cancer
- 10. July 3, 2019 01° 26 Leo