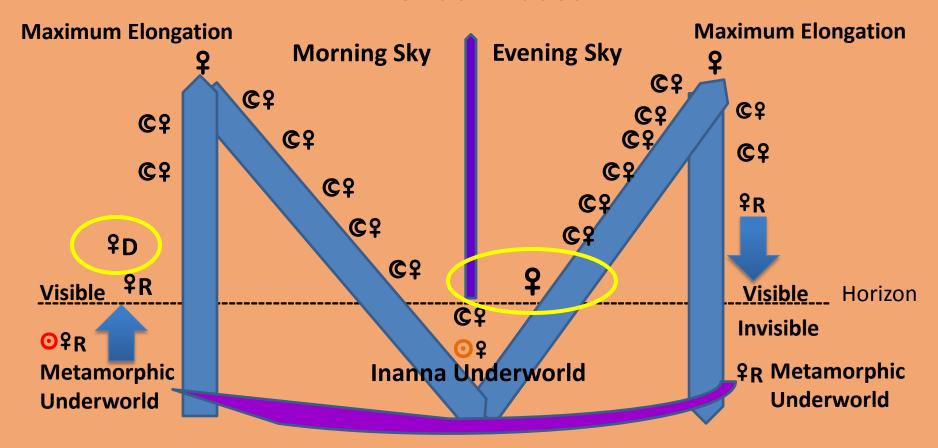

#### **Descent Journey** Dec 03, 2018 Crown Chakra Gate Jan 01, 2019 Brow Chakra Gate Jan 31, 2019 Throat Chakra Gate Mar 02, 2019 Heart Chakra Gate Apr 01, 2019 Solar Plexus Chakra Gate May 02, 2019 Sacral Chakra Gate Jun 01, 2019 Root Chakra Gate Jul 01, 2019 Death By Intent Gate July 08, 2019 Venus Enters the Underworld Aug 13, 2019 Venus conjunct the Sun Aug 24, 2019 Venus conjunct Mars Sep 19, 2019 Venus Rises as Evening star

#### **Venus Phases**

Morning Star Phase Retrograde and Direct 60 to 90 Day Underworld Phase Evening Star Phase Direct and Retrograde 08 days Metamorphic Underworld always Retrograde Rises as Morning Star always Retrograde

#### **Useful Data for our Current Saga**

July 27, 2018 Underworld Saga in Aquarius Began

Mars overtone Aquarius seeks Venus overtone Libra only coming together exact with the Sun August 24 of 2019.

Venus entered the metamorphic underworld transforming from overtone Aries to Libra, November 1, 2018 for the first time in 155 years.

Initiatory Underworld Venus enters July 08, 2019 at 06 Gemini Mars enters July 17, 2019 at 10 Leo

Jul 22 - Sep 16, 2019 Venus and Mars within 10 degrees in the Underworld

Aug 13, 2019 Sun Conjunct Venus at 21° Leo 11' Sep 02, 2019 Sun Conjunct Mars at 09° Virgo 41'