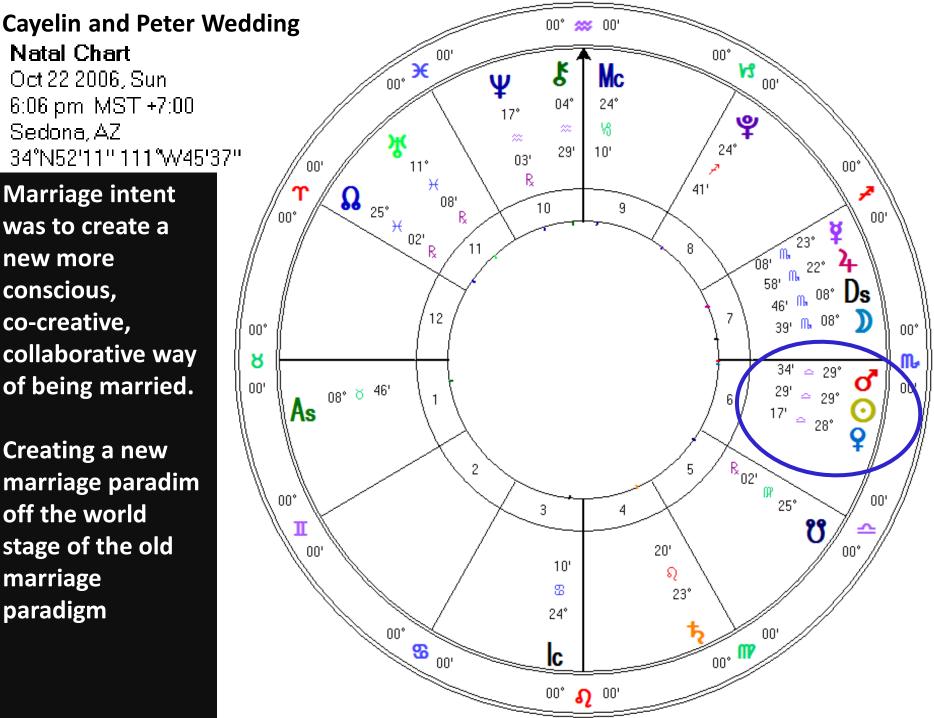

Venus and Mars in Virgo are attuned to Gaia in their Sacred Union, returning us to Mother Culture wisdom - Human Partnership Serving Entire Earth Community

In 2006 Cayelin and Peter chose the Venus Mars Conjunction with the Sun to get married.

Less than 24 hours after the Libra New Moon, Venus and Mars were together with the Sun (the source) in the last degrees of Libra, the primary archetype focused on the path of conscious, co-creative and collaborative partnership.

Venus and Mars were off the world stage disengaged from the beliefs connected to the old relationship paradigm.

They were with the Sun sourcing new ways of expressing sacred union – sacred marriage.

Almost 13 years later our marriage is better and more fulfilling than ever.

Natal Chart Oct 22 2006, Sun 6:06 pm MST +7:00 Sedona, AZ 34°N52'11" 111°W45'37"

Marriage intent was to create a new more conscious, co-creative, collaborative way of being married.

**Creating a new** marriage paradim off the world stage of the old marriage paradigm