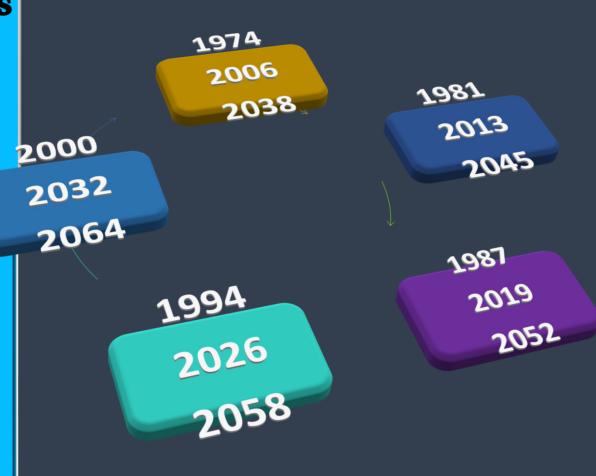

## The 5 Sign Patterns of the Underworld Sagas

Mars and Venus

What Signs are the Conjunctions for the Underworld Sagas?

- **2000, 2032, 2064 in Cancer**
- 1994, 2026, 2058 in Capricorn
- **❖** 1987, 2019, 2052 in Virgo
- **1981, 2013, 2045 in Aries**
- 1974, 2006, 2038 in Libra/Scorpio